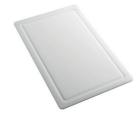

## Foster ==

Glass chopping board 8631 300

Graters kit with ring-holder and food collection tray

8159 101
\* only in combination with the accessory
8644 101

HDPE Chopping board 8657 001

HPDE Twin chopping board 8644 101