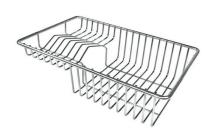

Stainless steel plate rack

8100 201

Stainless steel basket

8611 000

**White bowl** 8153 100