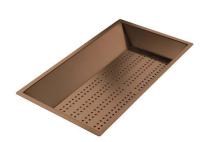

Iroko-wood sliding chopping board with stainless steel colander

8644 044

Stainless steel perforated tray

8151 000 \* only in combination with the accessory 8644 101

Stainless steel perforated tray PVD Copper

8151 008

Stainless steel perforated tray PVD Gold

8151 009

Stainless steel perforated tray PVD Gun Metal

8151 006

Stainless steel plate rack

8100 303

\* only in combination with the accessory 8644 101