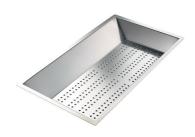

Iroko-wood sliding chopping board with stainless steel colander

8644 044

Stainless steel perforated tray

8151 000 \* only in combination with the accessory 8644 101

Stainless steel perforated tray PVD Copper