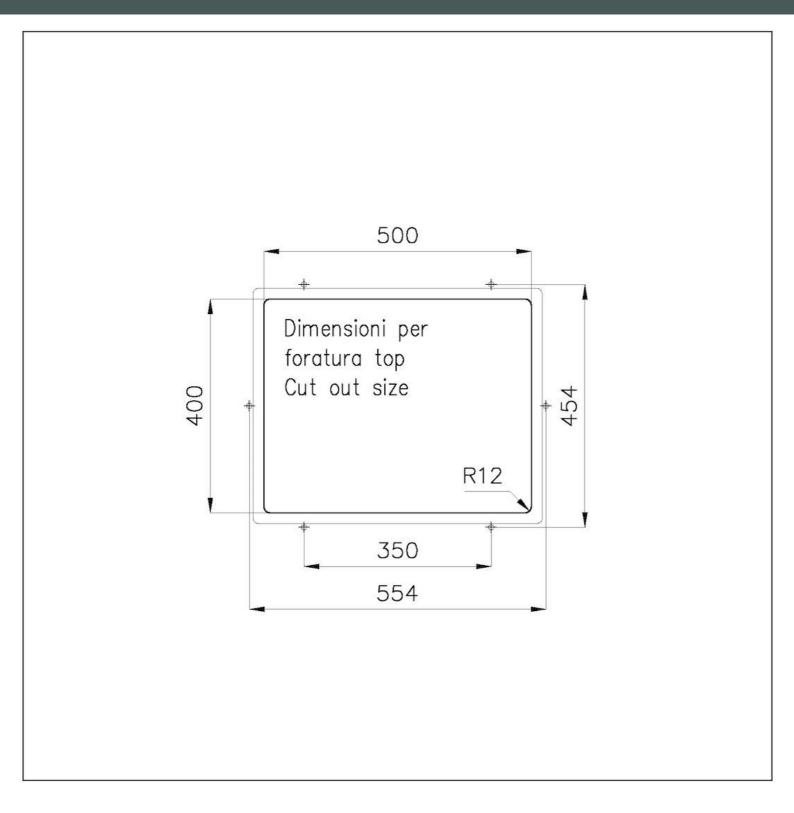

#### **TECHNICAL DATA**

8100 617 POSIZIONATA A FILO VASCA / EDGE POSITIONING

8100 617 POSIZIONATA SUL FONDO / BOTTOM POSITIONING