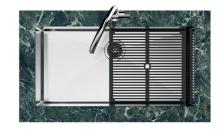

### Sink Quadra R12 Gun Metal Fumè

Kitchen Sinks Code: 1715 816

#### **DETAILS**

| AISI 304 stainless steel |
|--------------------------|
| PVD                      |
| Gun Metal                |
| Fumé                     |
| Undermount               |
| 60 cm                    |
| 540 x 440 mm             |
| 500 x 400 mm             |
| 54 cm                    |
|                          |

| Built-in hole        | View technical data sheet                                                                                                                                                                                                                                                                                                                           |
|----------------------|-----------------------------------------------------------------------------------------------------------------------------------------------------------------------------------------------------------------------------------------------------------------------------------------------------------------------------------------------------|
| Number of bowls      | 1 bowl                                                                                                                                                                                                                                                                                                                                              |
| Standard fittings    | Fixing hooks, drain, overflow and siphon, boxed packing                                                                                                                                                                                                                                                                                             |
| Drainer              | No                                                                                                                                                                                                                                                                                                                                                  |
| Mixer holes          | No standard holes                                                                                                                                                                                                                                                                                                                                   |
| Waste fitting        | Drain SPACE 3,5"                                                                                                                                                                                                                                                                                                                                    |
| FEATURES             |                                                                                                                                                                                                                                                                                                                                                     |
| Deep bowls           | This bowls reach an important depth, over 20 cm, thanks to the advanced production technology, that can be offer great capiency and practicity in all the washing operations.                                                                                                                                                                       |
| Diamond-shape bottom | The draining of water is an important feature in a sink, and it's always taken good care of in Foster products. In the bent-welded sinks, which would have a flat bottom, the proper draining is guaranteed by the elegant beveling, which helps the water flow.                                                                                    |
| GUN METAL FUMÈ       | The Gun Metal Fumè finish is obtained by treating steel with a physical process called PVD (Phisical Vacuum Deposition) which deposits particles of noble metals on the surface. The result is a unique and refined aesthetic effect, and an improvement of the mechanical properties of the steel which is more resistant to impact and scratches. |
| High thickness       | Imm thick steel. A significant thickness, which guarantees the maximum sturdiness and durability.                                                                                                                                                                                                                                                   |
| Perimetral overflow  | The overflow is always a security on the Foster sinks that prevents the overflow of water in case of oversights. The perimeter drain solution improves aesthetics thanks to its square and essential shape.                                                                                                                                         |
| Small radius         | Bowls with squared shapes with a modern design and an increased capacity, for a minimal aesthetics connected with an extreme practicity.                                                                                                                                                                                                            |