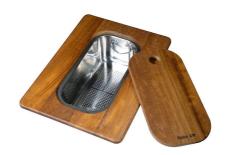

Iroko-wood sliding chopping board with stainless steel colander

8644 044

Stainless steel perforated tray

8151 000 \* only in combination with the accessory 8644 101

Stainless steel perforated tray PVD Copper