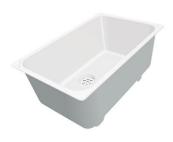

### Sink Quadra R12 Gun Metal Fumè

Kitchen Sinks Code: 1715 816

#### **DETAILS**

| AISI 304 stainless steel |
|--------------------------|
| PVD                      |
| Gun Metal                |
| Fumé                     |
| Undermount               |
| 60 cm                    |
| 540 x 440 mm             |
| 500 x 400 mm             |
| 54 cm                    |
|                          |

| Built-in hole        | View technical data sheet                                                                                                                                                                                                                                                                                                                           |
|----------------------|-----------------------------------------------------------------------------------------------------------------------------------------------------------------------------------------------------------------------------------------------------------------------------------------------------------------------------------------------------|
| Number of bowls      | 1 bowl                                                                                                                                                                                                                                                                                                                                              |
| Standard fittings    | Fixing hooks, drain, overflow and siphon, boxed packing                                                                                                                                                                                                                                                                                             |
| Drainer              | No                                                                                                                                                                                                                                                                                                                                                  |
| Mixer holes          | No standard holes                                                                                                                                                                                                                                                                                                                                   |
| Waste fitting        | Drain SPACE 3,5"                                                                                                                                                                                                                                                                                                                                    |
| FEATURES             |                                                                                                                                                                                                                                                                                                                                                     |
| Deep bowls           | This bowls reach an important depth, over 20 cm, thanks to the advanced production technology, that can be offer great capiency and practicity in all the washing operations.                                                                                                                                                                       |
| Diamond-shape bottom | The draining of water is an important feature in a sink, and it's always taken good care of in Foster products. In the bent-welded sinks, which would have a flat bottom, the proper draining is guaranteed by the elegant beveling, which helps the water flow.                                                                                    |
| GUN METAL FUMÈ       | The Gun Metal Fumè finish is obtained by treating steel with a physical process called PVD (Phisical Vacuum Deposition) which deposits particles of noble metals on the surface. The result is a unique and refined aesthetic effect, and an improvement of the mechanical properties of the steel which is more resistant to impact and scratches. |
| High thickness       | Imm thick steel. A significant thickness, which guarantees the maximum sturdiness and durability.                                                                                                                                                                                                                                                   |
| Perimetral overflow  | The overflow is always a security on the Foster sinks that prevents the overflow of water in case of oversights. The perimeter drain solution improves aesthetics thanks to its square and essential shape.                                                                                                                                         |
| Small radius         | Bowls with squared shapes with a modern design and an increased capacity, for a minimal aesthetics connected with an extreme practicity.                                                                                                                                                                                                            |