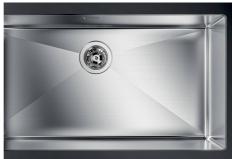

in case of oversights. The perimeter drain solution improves aesthetics thanks to its square and essential shape.                                                                                                                                         |
| Small radius         | Bowls with squared shapes with a modern design and an increased capacity, for a minimal aesthetics connected with an extreme practicity.                                                                                                                                                                                                            |



#### **TECHNICAL DATA**







8100 617 POSIZIONATA A FILO VASCA / EDGE POSITIONING



8100 617 POSIZIONATA SUL FONDO / BOTTOM POSITIONING





# Foster ==

#### **GALLERY**













#### **EQUIPMENT**



**OPTIONAL ACCESSORIES** 

## Foster ==



Glass chopping board 8631 300



Graters kit with ring-holder and food collection tray

8159 101
\* only in combination with the accessory
8644 101



HDPE Chopping board 8657 001



HPDE Twin chopping board 8644 101



Iroko-wood sliding chopping board with stainless steel colander

8644 044



Stainless steel perforated tray

8151 000 \* only in combination with the accessory 8644 101



Stainless steel perforated tray PVD Copper

8151 008



Stainless steel perforated tray PVD Gold

8151 009



Stainless steel perforated tray PVD Gun Metal

8151 006



Stainless steel plate rack

8100 303

\* only in combination with the accessory 8644 101



Stainless steel plate rack

8100 201



Stainless steel basket

8611 00