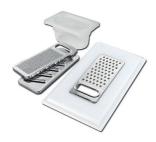

## Foster ==

Glass chopping board 8631 300

Graters kit with ring-holder and food collection tray

8159 101
\* only in combination with the accessory
8644 101

HDPE Chopping board 8657 001

HPDE Twin chopping board 8644 101

Iroko-wood sliding chopping board with stainless steel colander

8644 044

Stainless steel perforated tray

8151 000 \* only in combination with the accessory 8644 101

Stainless steel perforated tray PVD Copper