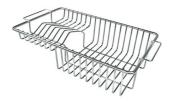

Stainless steel plate rack

8100 201

Stainless steel basket

8611 000

**White bowl** 8153 100