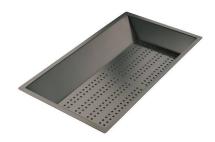

8151 008

Stainless steel perforated tray PVD Gold

8151 009

Stainless steel perforated tray PVD Gun Metal

8151 006

Stainless steel plate rack

8100 303

\* only in combination with the accessory 8644 101