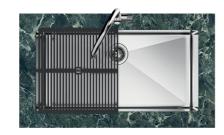

### Sink Quadra R12 Gun Metal Fumè

Kitchen Sinks Code: 1715 816

#### **DETAILS**

| AISI 304 stainless steel |
|--------------------------|
| PVD                      |
| Gun Metal                |
| Fumé                     |
| Undermount               |
| 60 cm                    |
| 540 x 440 mm             |
| 500 x 400 mm             |
| 54 cm                    |
|                          |

| Built-in hole        | View technical data sheet                                                                                                                                                                                                                                                                                                                           |
|----------------------|-----------------------------------------------------------------------------------------------------------------------------------------------------------------------------------------------------------------------------------------------------------------------------------------------------------------------------------------------------|
| Number of bowls      | 1 bowl                                                                                                                                                                                                                                                                                                                                              |
| Standard fittings    | Fixing hooks, drain, overflow and siphon, boxed packing                                                                                                                                                                                                                                                                                             |
| Drainer              | No                                                                                                                                                                                                                                                                                                                                                  |
| Mixer holes          | No standard holes                                                                                                                                                                                                                                                                                                                                   |
| Waste fitting        | Drain SPACE 3,5"                                                                                                                                                                                                                                                                                                                                    |
| FEATURES             |                                                                                                                                                                                                                                                                                                                                                     |
| Deep bowls           | This bowls reach an important depth, over 20 cm, thanks to the advanced production technology, that can be offer great capiency and practicity in all the washing operations.                                                                                                                                                                       |
| Diamond-shape bottom | The draining of water is an important feature in a sink, and it's always taken good care of in Foster products. In the bent-welded sinks, which would have a flat bottom, the proper draining is guaranteed by the elegant beveling, which helps the water flow.                                                                                    |
| GUN METAL FUMÈ       | The Gun Metal Fumè finish is obtained by treating steel with a physical process called PVD (Phisical Vacuum Deposition) which deposits particles of noble metals on the surface. The result is a unique and refined aesthetic effect, and an improvement of the mechanical properties of the steel which is more resistant to impact and scratches. |
| High thickness       | Imm thick steel. A significant thickness, which guarantees the maximum sturdiness and durability.                                                                                                                                                                                                                                                   |
| Perimetral overflow  | The overflow is always a security on the Foster sinks that prevents the overflow of water in case of oversights. The perimeter drain solution improves aesthetics thanks to its square and essential shape.                                                                                                                                         |
| Small radius         | Bowls with squared shapes with a modern design and an increased capacity, for a minimal aesthetics connected with an extreme practicity.                                                                                                                                                                                                            |