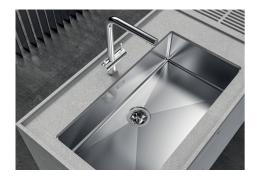

er in case of oversights. The perimeter drain solution improves aesthetics thanks to its square and essential shape.                                                                                                                                         |
| Small radius         | Bowls with squared shapes with a modern design and an increased capacity, for a minimal aesthetics connected with an extreme practicity.                                                                                                                                                                                                            |



#### **TECHNICAL DATA**







8100 617 POSIZIONATA A FILO VASCA / EDGE POSITIONING



8100 617 POSIZIONATA SUL FONDO / BOTTOM POSITIONING





# Foster ==

#### **GALLERY**













#### **EQUIPMENT**



**OPTIONAL ACCESSORIES** 

## Foster ==



Glass chopping board 8631 300



Graters kit with ring-holder and food collection tray

8159 101
\* only in combination with the accessory
8644 101



HDPE Chopping board 8657 001



HPDE Twin chopping board 8644 101



Iroko-wood sliding chopping board with stainless steel colander

8644 044



Stainless steel perforated tray

8151 000 \* only in combination with the accessory 8644 101



Stainless steel perforated tray PVD Copper

8151 008



Stainless steel perforated tray PVD Gold

8151 009



Stainless steel perforated tray PVD Gun Metal

8151 006



Stainless steel plate rack

8100 303

\* only in combination with the accessory 8644 101



Stainless steel plate rack

8100 201



Stainless steel basket

8611