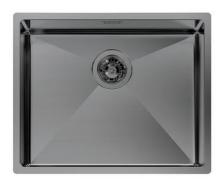

### Sink Quadra R12 Gun Metal Fumè

Kitchen Sinks Code: 1715 816

#### **DETAILS**

| AISI 304 stainless steel |
|--------------------------|
| PVD                      |
| Gun Metal                |
| Fumé                     |
| Undermount               |
| 60 cm                    |
| 540 x 440 mm             |
| 500 x 400 mm             |
| 54 cm                    |
|                          |