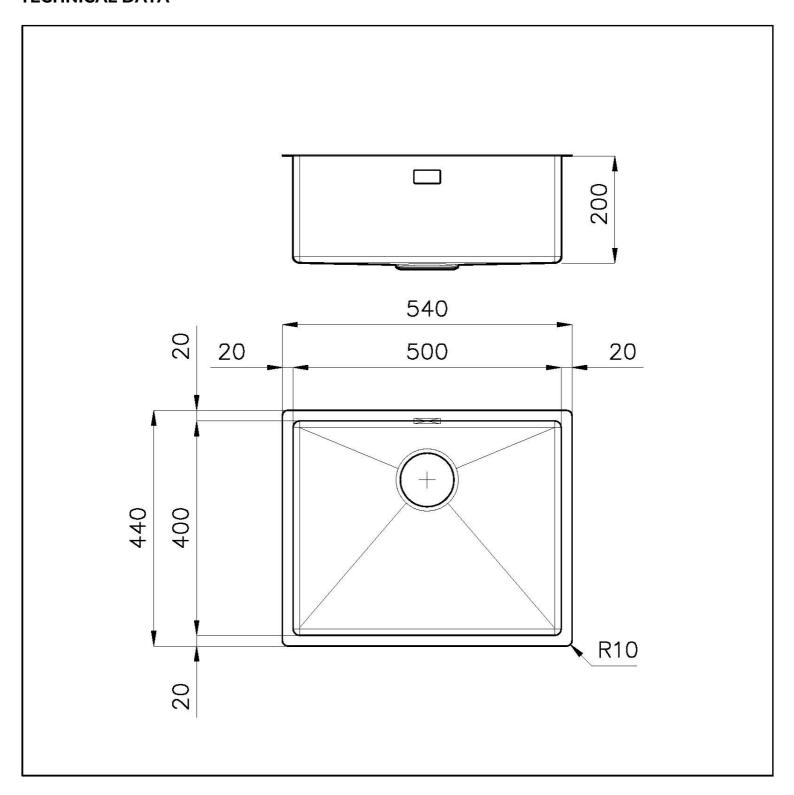

#### **TECHNICAL DATA**

8100 617 POSIZIONATA A FILO VASCA / EDGE POSITIONING

8100 617 POSIZIONATA SUL FONDO / BOTTOM POSITIONING