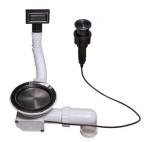

#### **OPTIONAL AUTOMATIC WASTE FITTINGS**

Space Push Gun Metal automatic waste fitting - PO 8407 120