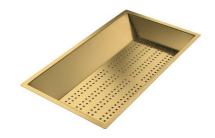

8151 008

Stainless steel perforated tray PVD Gold

8151 009

Stainless steel perforated tray PVD Gun Metal

8151 006

Stainless steel plate rack

8100 303

\* only in combination with the accessory 8644 101